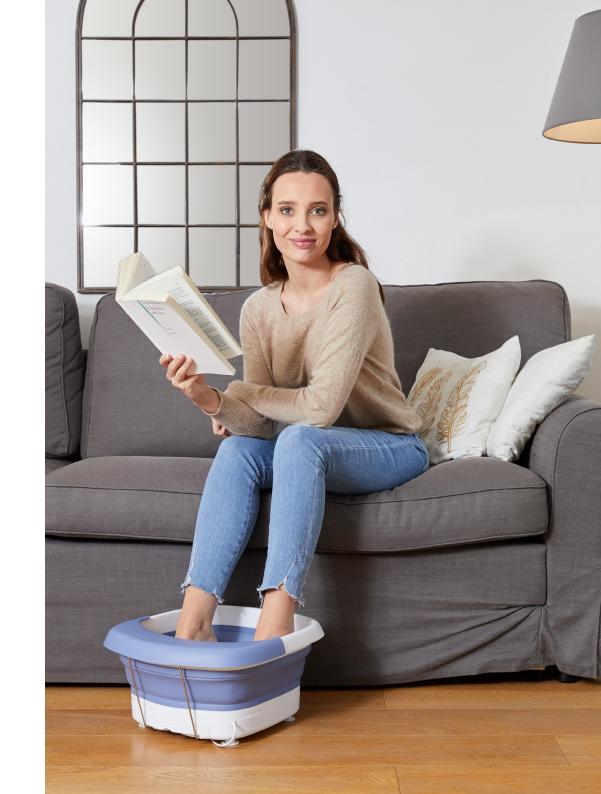

#### A hot foot bath

Heat & Fold Spa is equipped with a powerful water heating system that allows you to enjoy your foot balneotherapy treatment without worrying that the water will get cold. The water heating system heats up the water to about 40 degrees Celsius, the ideal temperature for a relaxing foot spa.

### A very practical foldable massage device

The Heat & Spa **foot spa** boasts an innovative design: after use, let it dry, fold it quickly and easily, and store it anywhere, even under your furniture. You'll be amazed at **how compact it is**. After all, even if you live in the smallest of spaces, your deserve a **relaxing foot spa**.