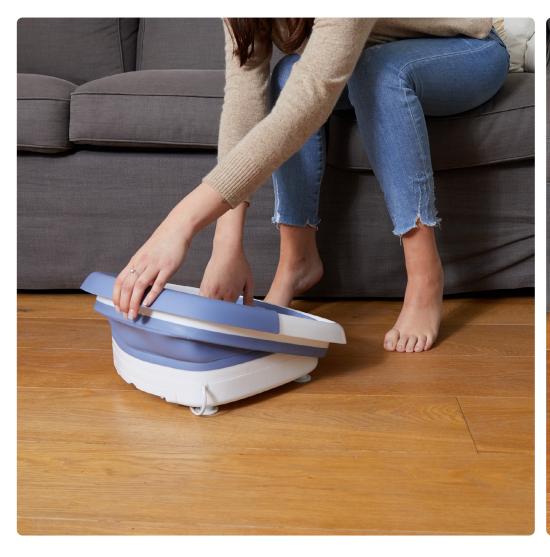

### A very practical foldable massage device

The Heat & Spa **foot spa** boasts an innovative design: after use, let it dry, fold it quickly and easily, and store it anywhere, even under your furniture. You'll be amazed at **how compact it is**. After all, even if you live in the smallest of spaces, your deserve a **relaxing foot spa**.