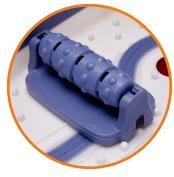

2 detachable massage rollers

Anti-spill cover

Rue de la Légende 55 4141 Louveigné, Belgium

Tel.: +32(0)43609291 Fax: +32(0)43609723

www.lanaform.com info@lanaform.com

**Master Carton Dimensions** 40.8 × 44.0 × 44.5 cm