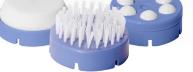

# Thalassotherapy in the comfort of your home

Treat yourself to a moment of wellness thanks to Heat & Fold Spa, a hydromassage device that comes with several wellness accessories. Instantly relax by plunging your feet in this **heated jacuzzi**. You can then enjoy a **pedicure treatment** using the brush and the pumice stone, followed by a massage with the massage head and rollers, and an acupressure massage to relieve the **tension in your feet**.

#### **Features**

Water heating system up to 41°C.

Acupressure heads to stimulate the reflex points

Infra-red light to boost blood circulation and relaxation

3 interchangeable pedicure accessories: brush, pumice stone and massage head