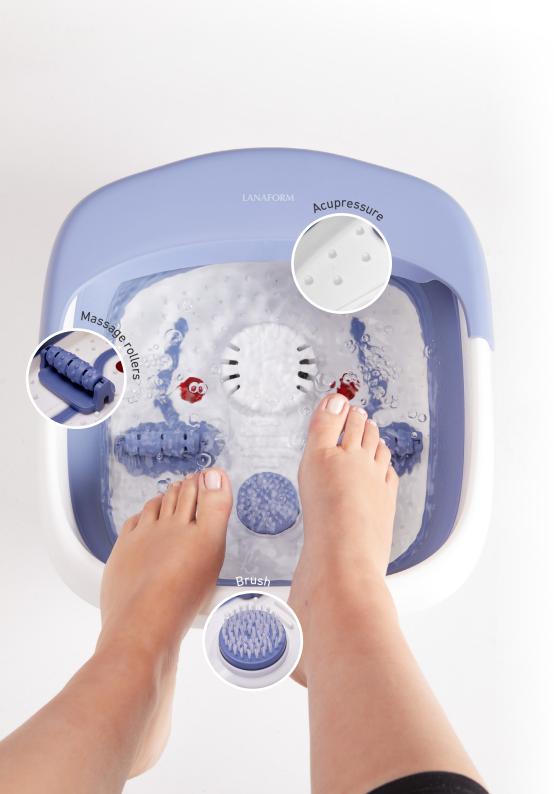

# Thalassotherapy in the comfort of your home

Treat yourself to a moment of wellness thanks to Heat & Fold Spa, a hydromassage device that comes with several wellness accessories. Instantly relax by plunging your feet in this **heated jacuzzi**. You can then enjoy a **pedicure treatment** using the brush and the pumice stone, followed by a massage with the massage head and rollers, and an acupressure massage to relieve the **tension in your feet**.

Pedicure accessories

#### **Features**

Water heating system up to 41°C.

Acupressure heads to stimulate the reflex points

Infra-red light to boost blood circulation and relaxation

3 interchangeable pedicure accessories: brush, pumice stone and massage head

2 detachable massage rollers

Anti-spill cover

Rue de la Légende 55 4141 Louveigné, Belgium

Tel.: +32(0)43609291 Fax: +32(0)43609723

www.lanaform.com info@lanaform.com

**Master Carton Dimensions** 40.8 × 44.0 × 44.5 cm