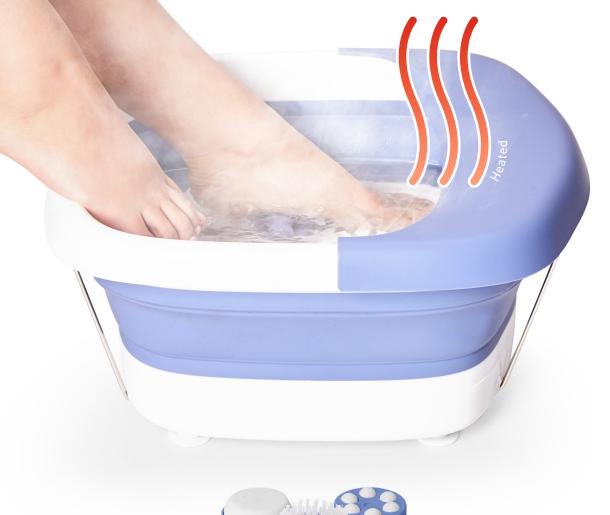

# Thalassotherapy in the comfort of your home

Treat yourself to a moment of wellness thanks to Heat & Fold Spa, a hydromassage device that comes with several wellness accessories. Instantly relax by plunging your feet in this **heated jacuzzi**. You can then enjoy a **pedicure treatment** using the brush and the pumice stone, followed by a massage with the massage head and rollers, and an acupressure massage to relieve the **tension in your feet**.

#### A hot foot bath

Heat & Fold Spa is equipped with a powerful water heating system that allows you to enjoy your foot balneotherapy treatment without worrying that the water will get cold. The water heating system heats up the water to about 40 degrees Celsius, the ideal temperature for a relaxing foot spa.