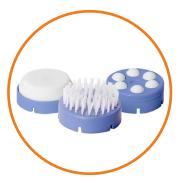

Pedicure accessories

#### **Features**

Water heating system up to 41°C.

Acupressure heads to stimulate the reflex points

Infra-red light to boost blood circulation and relaxation

3 interchangeable pedicure accessories: brush, pumice stone and massage head