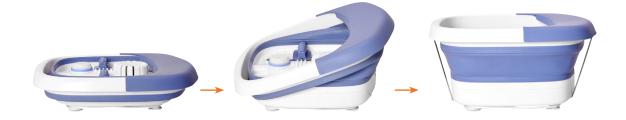

### A very practical foldable massage device

The Heat & Spa **foot spa** boasts an innovative design: after use, let it dry, fold it quickly and easily, and store it anywhere, even under your furniture. You'll be amazed at **how compact it is**. After all, even if you live in the smallest of spaces, your deserve a **relaxing foot spa**.