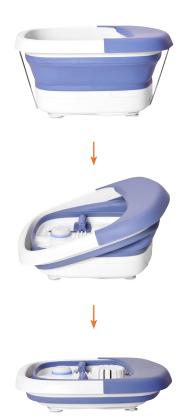

### A very practical foldable massage device

The Heat & Spa **foot spa** boasts an innovative design: after use, let it dry, fold it quickly and easily, and store it anywhere, even under your furniture. You'll be amazed at **how compact it is**. After all, even if you live in the smallest of spaces, your deserve a **relaxing foot spa**.