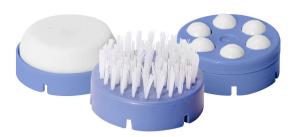

# Thalassotherapy in the comfort of your home

Treat yourself to a moment of wellness thanks to Heat & Fold Spa, a hydromassage device that comes with several wellness accessories. Instantly relax by plunging your feet in this **heated jacuzzi**. You can then enjoy a **pedicure treatment** using the brush and the pumice stone, followed by a massage with the massage head and rollers, and an acupressure massage to relieve the **tension in your feet**.

#### **Features**

Water heating system up to 41°C.

Acupressure heads to stimulate the reflex points

Infra-red light to boost blood circulation and relaxation

3 interchangeable pedicure accessories: brush, pumice stone and massage head