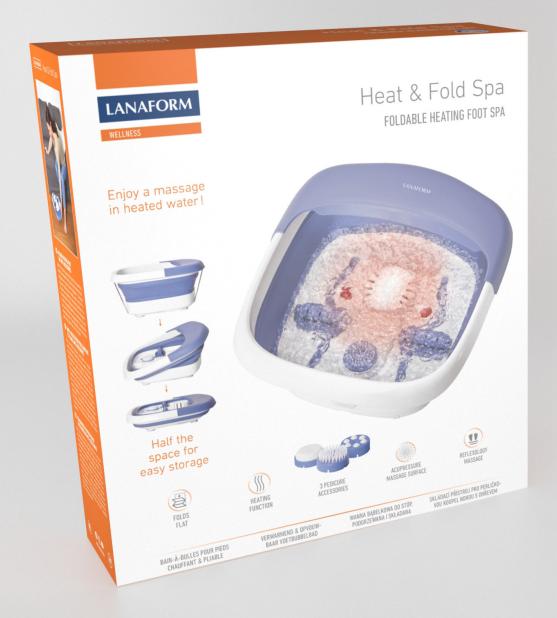

## Heat & Fold Spa

FOLDABLE HEATED FOOT SPA

Pedicure accessories

Foldable

Heated

# Thalassotherapy in the comfort of your home

Treat yourself to a moment of wellness thanks to Heat & Fold Spa, a hydromassage device that comes with several wellness accessories. Instantly relax by plunging your feet in this **heated jacuzzi**. You can then enjoy a **pedicure treatment** using the brush and the pumice stone, followed by a massage with the massage head and rollers, and an acupressure massage to relieve the **tension in your feet**.

### A very practical foldable massage device

The Heat & Spa **foot spa** boasts an innovative design: after use, let it dry, fold it quickly and easily, and store it anywhere, even under your furniture. You'll be amazed at **how compact it is**. After all, even if you live in the smallest of spaces, your deserve a **relaxing foot spa**.

#### **Features**

Water heating system up to 41°C.

Acupressure heads to stimulate the reflex points

Infra-red light to boost blood circulation and relaxation

3 interchangeable pedicure accessories: brush, pumice stone and massage head