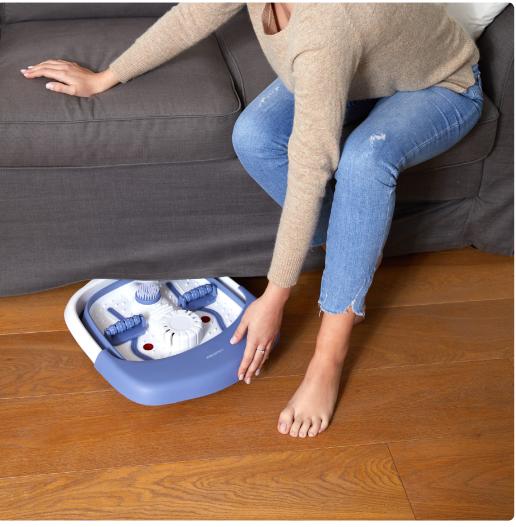

# Thalassotherapy in the comfort of your home

Treat yourself to a moment of wellness thanks to Heat & Fold Spa, a hydromassage device that comes with several wellness accessories. Instantly relax by plunging your feet in this **heated jacuzzi**. You can then enjoy a **pedicure treatment** using the brush and the pumice stone, followed by a massage with the massage head and rollers, and an acupressure massage to relieve the **tension in your feet**.

#### **Features**

Water heating system up to 41°C.

Acupressure heads to stimulate the reflex points

Infra-red light to boost blood circulation and relaxation

3 interchangeable pedicure accessories: brush, pumice stone and massage head

2 detachable massage rollers

Anti-spill cover

Rue de la Légende 55 4141 Louveigné, Belgium

Tel.: +32(0)43609291 Fax: +32(0)43609723

www.lanaform.com info@lanaform.com

**Master Carton Dimensions** 40.8 × 44.0 × 44.5 cm